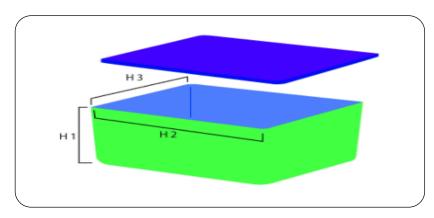

## **Technical Data Sheet**

| 5 L                                                                   | H 50 <sup>®</sup> |      |          |        |
|-----------------------------------------------------------------------|-------------------|------|----------|--------|
| Specifications                                                        | Box H 50          |      | Lid H 50 |        |
| Volume to Rim                                                         | 5 L               |      | ••••     |        |
| Volume to Lid                                                         | 2.5 L             |      |          |        |
| Material                                                              | Co-polymer PP     |      | PE       |        |
| Weight                                                                | 210 gr            |      | 128 gr   |        |
| Outer Diameters                                                       | H1 104            | l mm | H1       | 9 mm   |
|                                                                       | H2 300            | ) mm | H2       | 305 mm |
|                                                                       | H3 20             | 5 mm | Н3       | 210 mm |
| Stacking Height, 2 Filled buckets<br>Stacking Height, 2 Empty buckets | ••••              |      |          |        |
| Printing measurements, silk screen                                    | 220 x 80 mm<br>   |      |          |        |
| Printing measurements, offset Printing measurements, IML              |                   |      |          |        |
| Jumbo car load for local market                                       | NA                |      |          |        |
| Full Load 40" HQ Container (Sea)                                      | NA                |      |          |        |
| Full Load Truck (Land Shipping)                                       | NA                |      |          |        |
| Handle                                                                | ••••              |      |          |        |